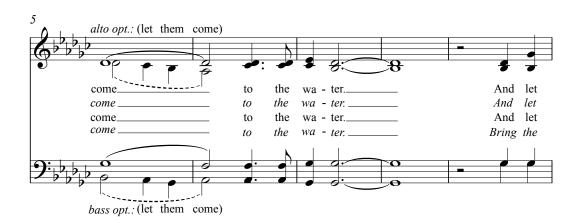

## Come to the Water

John Foley, SJ based on Isaiah 55:1-2 and Matthew 11:28-30 SATB a cappella

John Foley, SJ arranged by Howard Helvey

## Performance notes:

At the director's discretion, textural/voicing variety may be employed for (or amid) each stanza. For example: soprano solo/soli accompanied by ATB softly on "mm" or "oo"; an SATB quartet; some or all parts singing the soprano melody in unison, with light keyboard accompaniment.