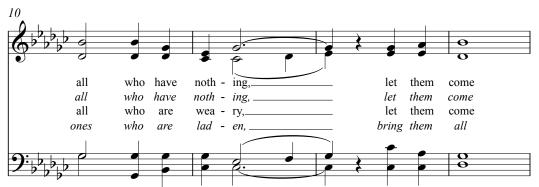

## Come to the Water

John Foley, SJ based on Isaiah 55:1-2 and Matthew 11:28-30 SATB a cappella

John Foley, SJ arranged by Howard Helvey

## Performance notes:

At the director's discretion, textural/voicing variety may be employed for (or amid) each stanza. For example: soprano solo/soli accompanied by ATB softly on "mm" or "oo"; an SATB quartet; some or all parts singing the soprano melody in unison, with light keyboard accompaniment.