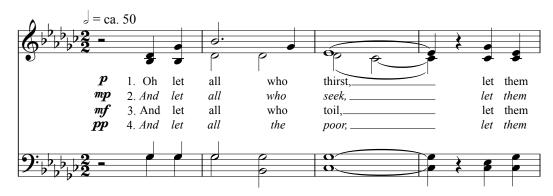

## Come to the Water

John Foley, SJ based on Isaiah 55:1-2 and Matthew 11:28-30 SATB a cappella

John Foley, SJ arranged by Howard Helvey

## Performance notes:

At the director's discretion, textural/voicing variety may be employed for (or amid) each stanza. For example: soprano solo/soli accompanied by ATB softly on "mm" or "oo"; an SATB quartet; some or all parts singing the soprano melody in unison, with light keyboard accompaniment.